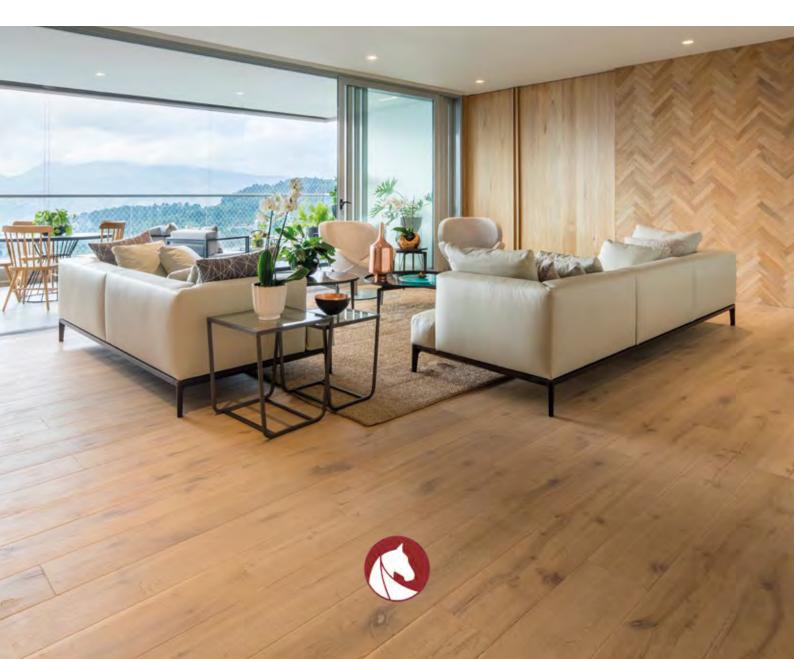

### Tip from Isabel

Courchevel Villa! What a nice floor! A clean-lined plank with few knots, made of the best wood! The use of extra wide planks gives grandeur and cache to any home!

#### COLLECTION: Courchevel COLOUR: Villa

LOCATION: Zwevegem, Belgium