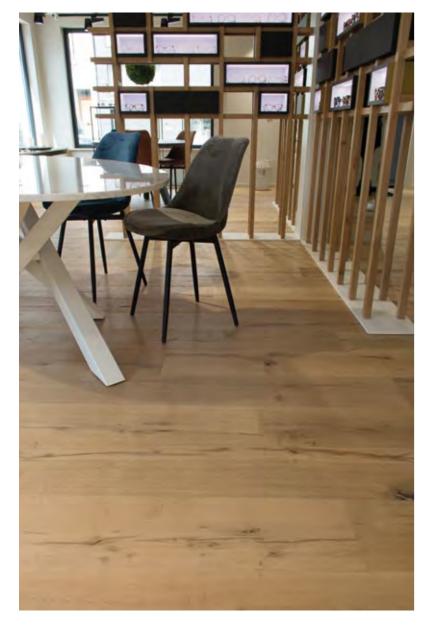

### Tip from Isabel

Courchevel Villa! What a nice floor! A clean-lined plank with few knots, made of the best wood! The use of extra wide planks gives grandeur and cache to any home!

#### COLLECTION: Courchevel COLOUR: Villa

LOCATION: Zwevegem, Belgium