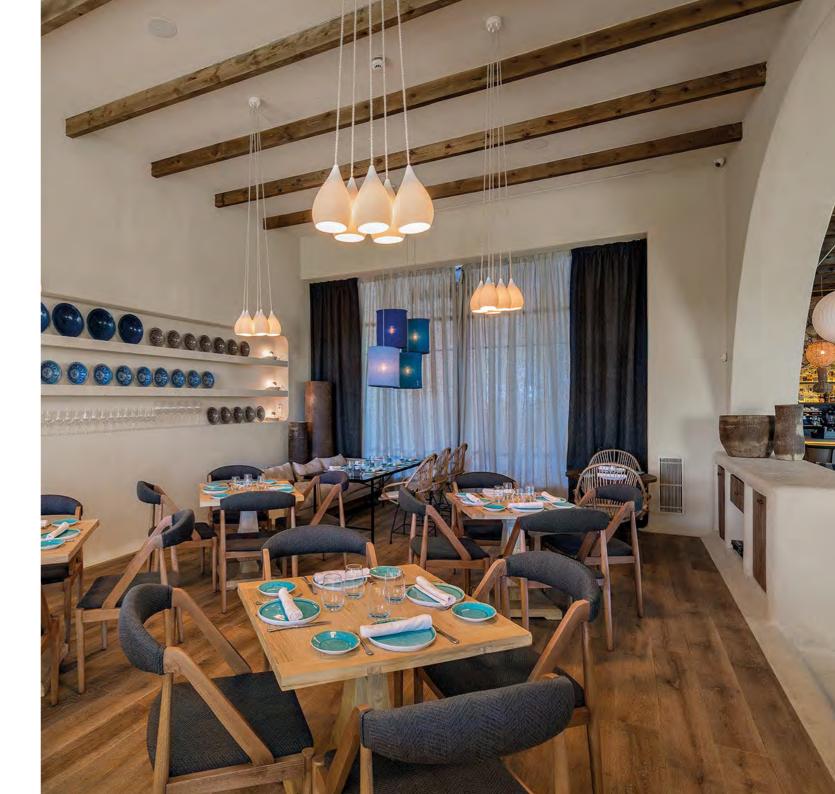

# FARM

#### COLLECTION: Farm COLOUR: Traditions

LOCATION: Koevert, Belgium INTERIOR: Glorieux interiors

COLLECTION: Farm COLOUR: Antique LOCATION: The Netherlands

COLLECTION: Farm COLOUR: Traditions LOCATION: Maneje Ponzano, Spain

COLOUR: Old Church ARCHITECT: Thomas Nachtergaele LOCATION: Kaffee Renée, Belgium

Tip from Eliza

Kaffee Renée in Kortrijk is a cosy coffee bar. Here one particularly wanted to create warmth by working with different woods. The rustic Farm collection gives the new business buckets of authenticity!