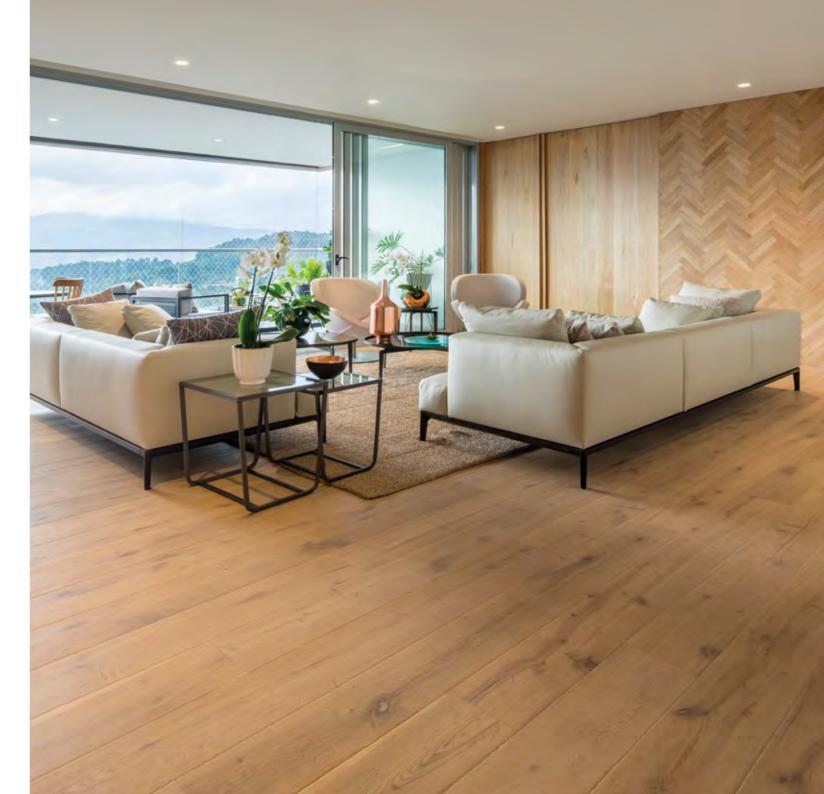

lo COLOUR: Mont Blanc

LOCATION: Madrid, Spain





COLLECTION: Oslo COLOUR: Paris Brown LOCATION: Colombia







# STOCKHOLM

COLLECTION: Stockholm COLOUR: Cotton White





### MATISSE

COLLECTION: Matisse COLOUR: Pure















Tip from Peter

In this apartment wood was also used on the wall .This gives a warm feel to the home. Note that when you opt for this both parquet floors must be the same. If this is not the case the room can soon appear quite cluttered.

### SORRENTO









COLLECTION: Sorrento COLOUR: Villa LOCATION: Maison D'Longueville









COLLECTION: Farm COLOUR: Traditions LOCATION: The Netherlands













Tip from Eliza

Love the warm and soft interior from this house in Colombia. Great job!



#### COLLECTION: Farm COLOUR: Pure LOCATION: Colombia











COLLECTION: Farm COLOUR: Pure LOCATION: The Netherlands









# FARM

#### COLLECTION: Farm COLOUR: Traditions

LOCATION: Koevert, Belgium INTERIOR: Glorieux interiors









COLLECTION: Farm COLOUR: Antique LOCATION: The Netherlands











COLLECTION: Farm COLOUR: Traditions LOCATION: Maneje Ponzano, Spain





COLOUR: Old Church ARCHITECT: Thomas Nachtergaele LOCATION: Kaffee Renée, Belgium









Tip from Eliza

Kaffee Renée in Kortrijk is a cosy coffee bar. Here one particularly wanted to create warmth by working with different woods. The rustic Farm collection gives the new business buckets of authenticity!











#### COLLECTION: Farm COLOUR: Antique LOCATION: Maskit, Israel

You can find this jewel in the capital city of Israel, a charming clothing store with the