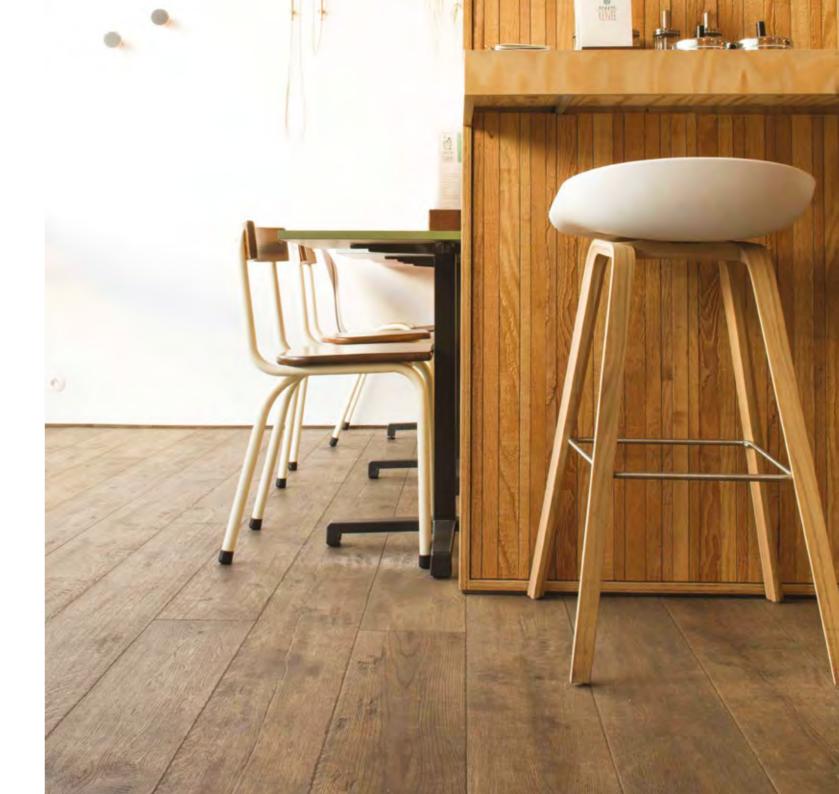

# STOCKHOLM

COLLECTION: Stockholm COLOUR: Cotton White

### MATISSE

COLLECTION: Matisse COLOUR: Pure

Tip from Peter

In this apartment wood was also used on the wall .This gives a warm feel to the home. Note that when you opt for this both parquet floors must be the same. If this is not the case the room can soon appear quite cluttered.