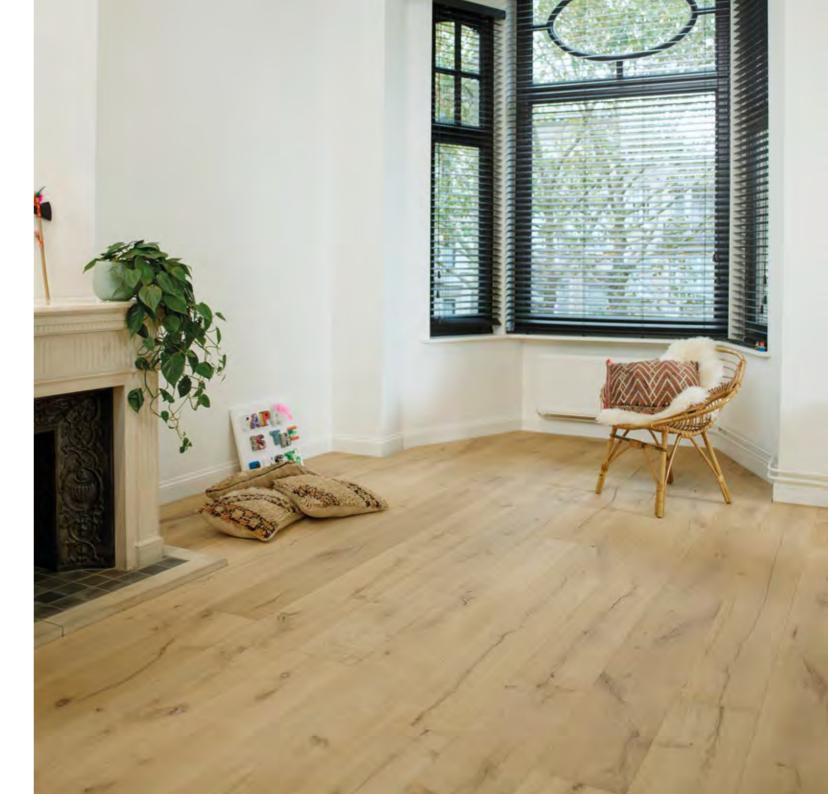

### Tip from Isabel

Courchevel Villa! What a nice floor! A clean-lined plank with few knots, made of the best wood! The use of extra wide planks gives grandeur and cache to any home!

#### COLLECTION: Courchevel COLOUR: Villa

LOCATION: Zwevegem, Belgium