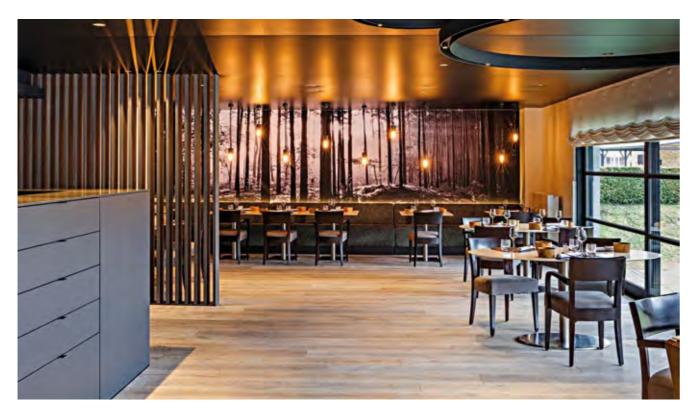

COLOUR: Old Church ARCHITECT: Thomas Nachtergaele LOCATION: Kaffee Renée, Belgium

Tip from Eliza

Kaffee Renée in Kortrijk is a cosy coffee bar. Here one particularly wanted to create warmth by working with different woods. The rustic Farm collection gives the new business buckets of authenticity!