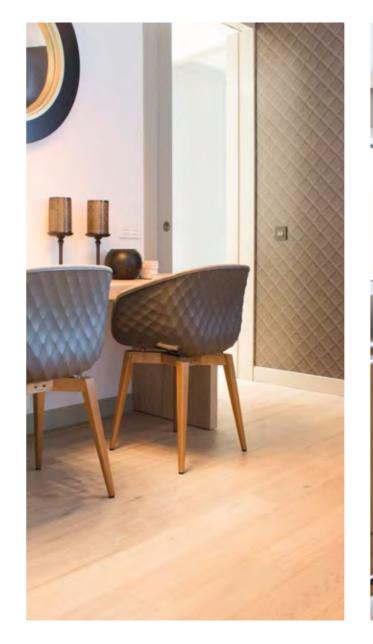

### MATISSE

COLLECTION: Matisse COLOUR: Pure

Tip from Peter

In this apartment wood was also used on the wall .This gives a warm feel to the home. Note that when you opt for this both parquet floors must be the same. If this is not the case the room can soon appear quite cluttered.