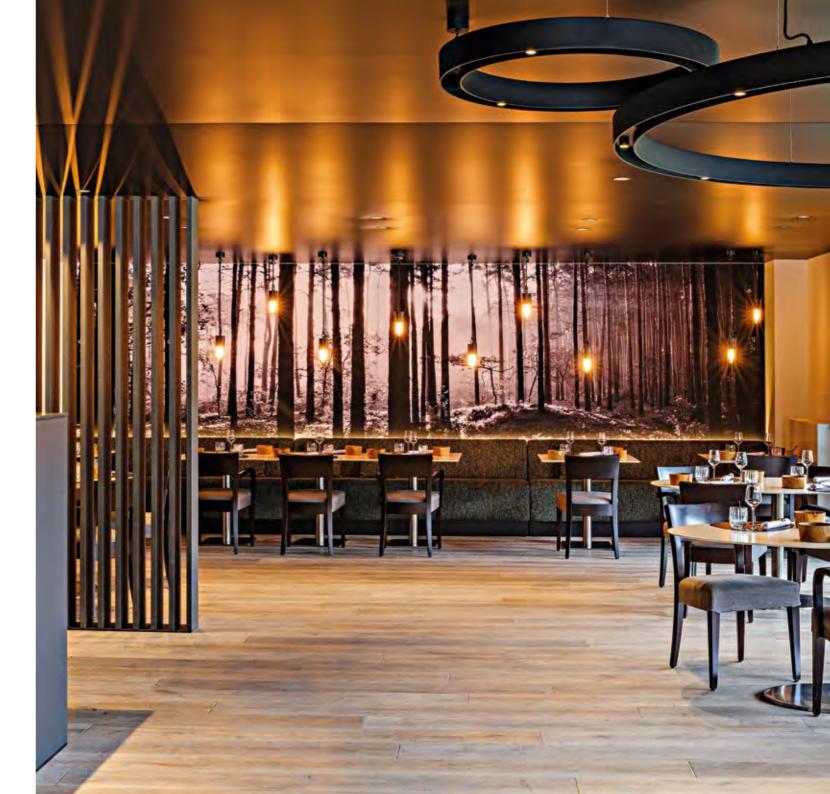

COLOUR: Old Church ARCHITECT: Thomas Nachtergaele LOCATION: Kaffee Renée, Belgium

Tip from Eliza

Kaffee Renée in Kortrijk is a cosy coffee bar. Here one particularly wanted to create warmth by working with different woods. The rustic Farm collection gives the new business buckets of authenticity!