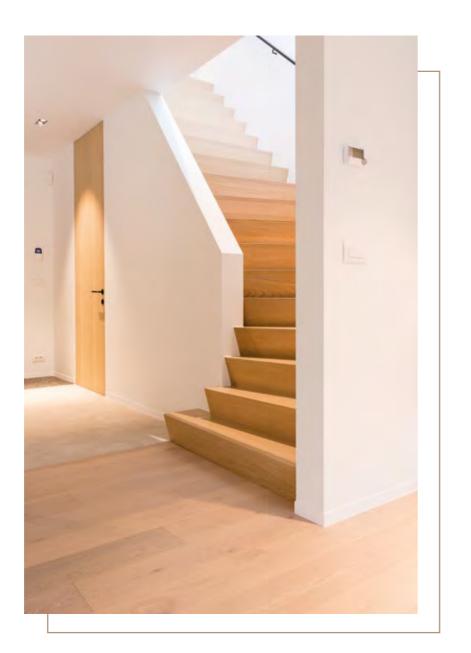

### MATISSE

COLLECTION: Matisse COLOUR: Pure

Tip from Peter

In this apartment wood was also used on the wall .This gives a warm feel to the home. Note that when you opt for this both parquet floors must be the same. If this is not the case the room can soon appear quite cluttered.