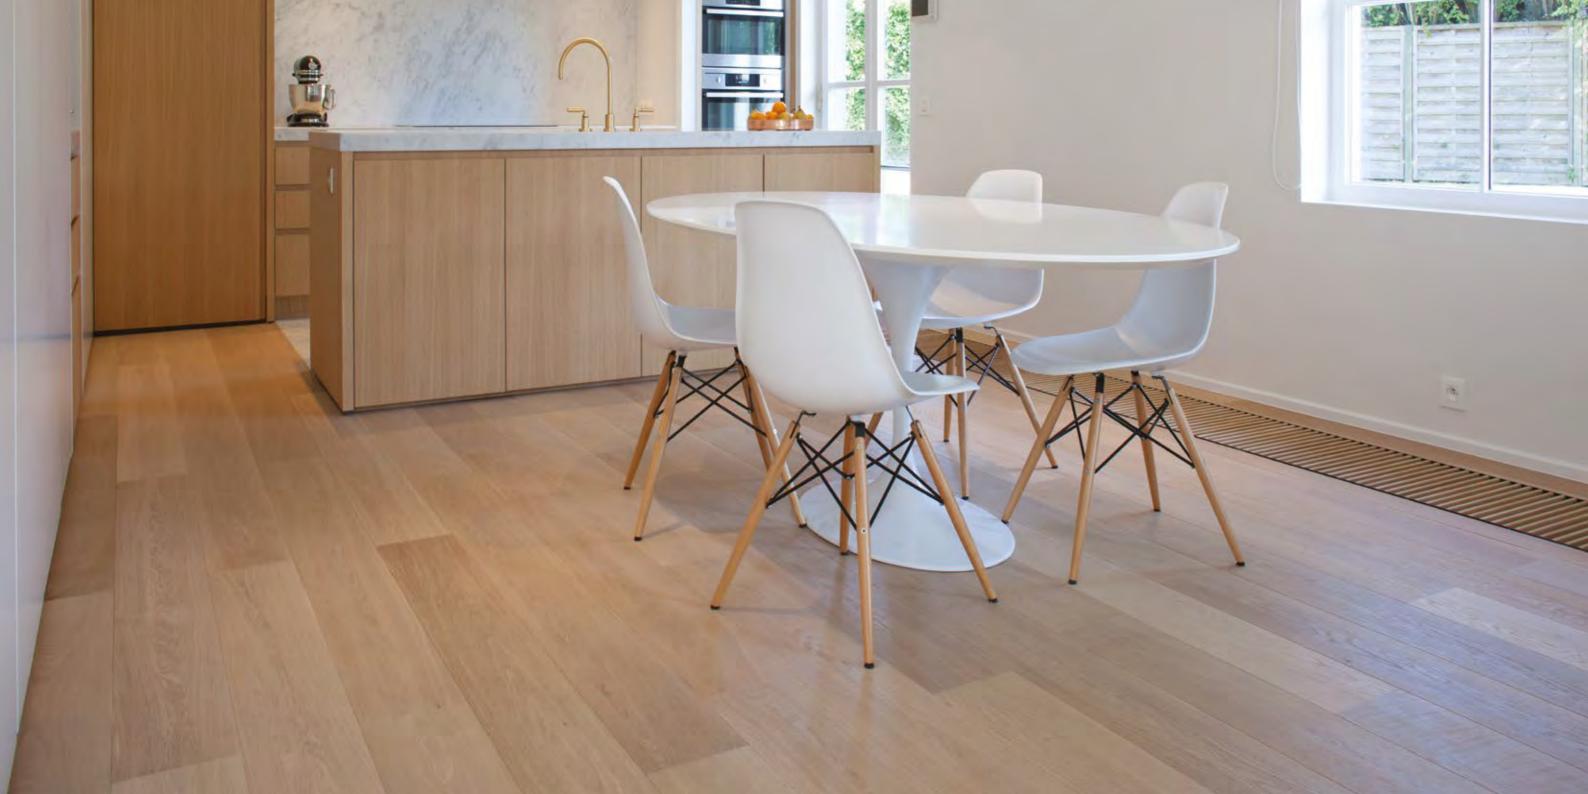

### MATISSE

COLLECTION: Matisse COLOUR: Pure

Tip from Peter

In this apartment wood was also used on the wall .This gives a warm feel to the home. Note that when you opt for this both parquet floors must be the same. If this is not the case the room can soon appear quite cluttered.