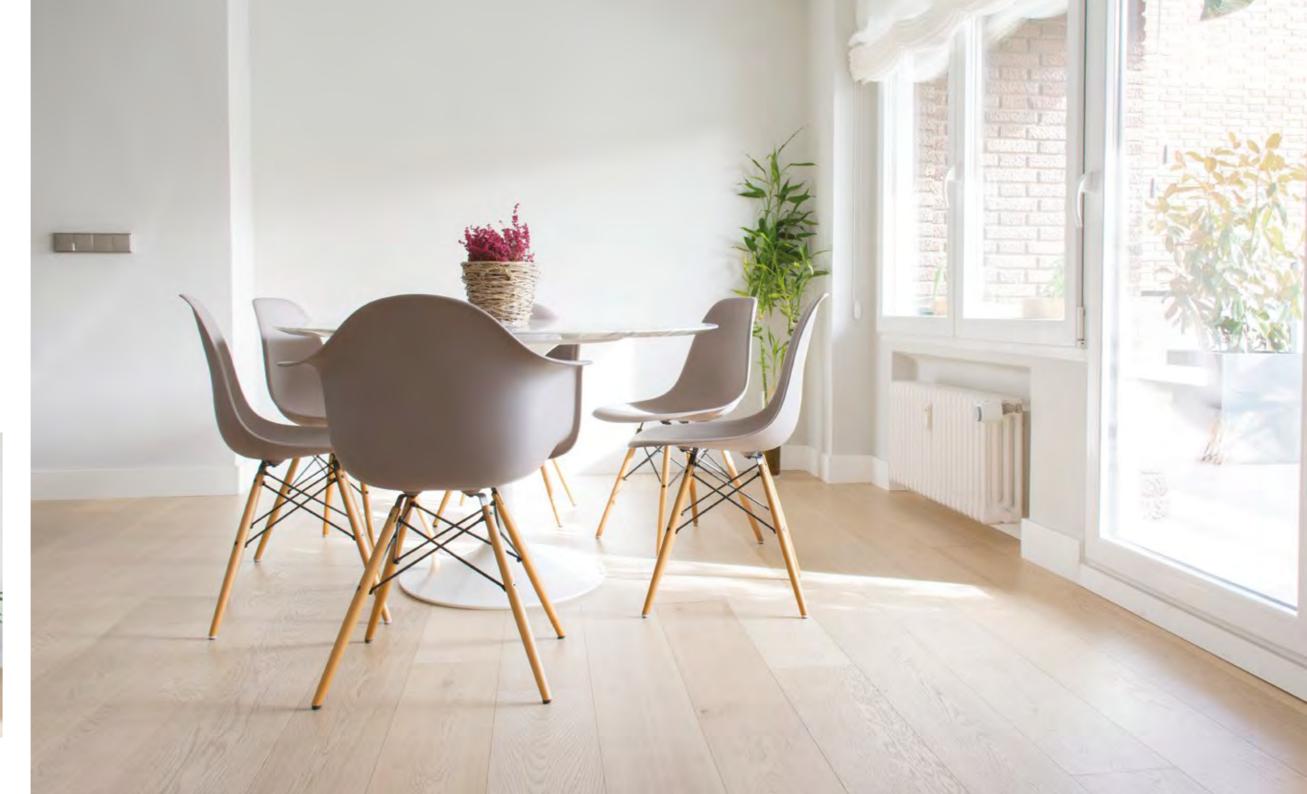

### MATISSE

COLLECTION: Matisse COLOUR: Pure

Tip from Peter

In this apartment wood was also used on the wall .This gives a warm feel to the home. Note that when you opt for this both parquet floors must be the same. If this is not the case the room can soon appear quite cluttered.