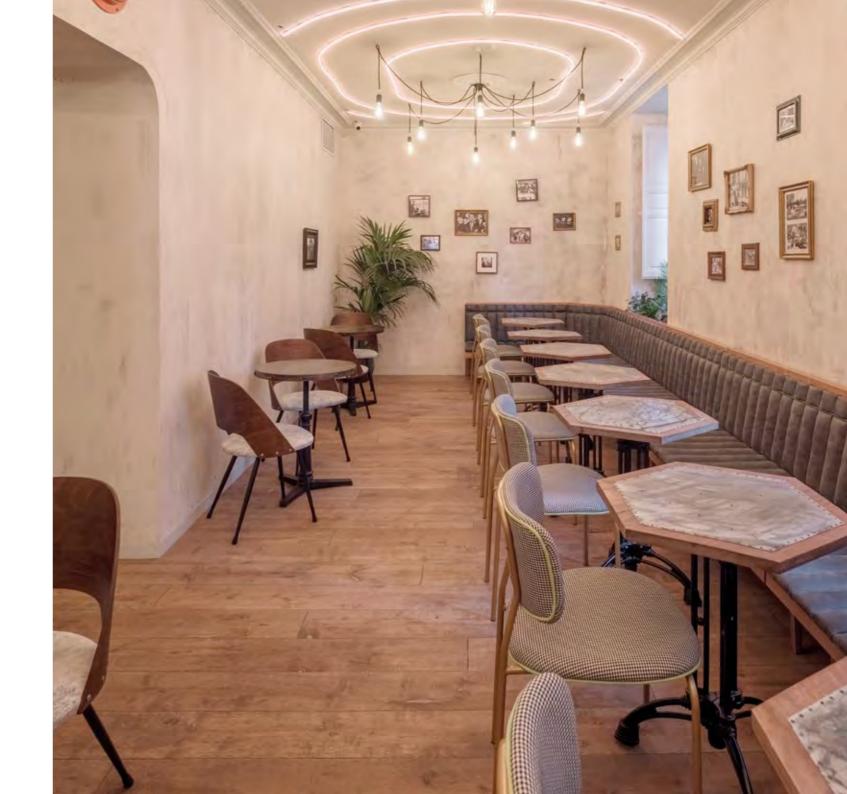

### MATISSE

COLLECTION: Matisse COLOUR: Pure

Tip from Peter

In this apartment wood was also used on the wall .This gives a warm feel to the home. Note that when you opt for this both parquet floors must be the same. If this is not the case the room can soon appear quite cluttered.