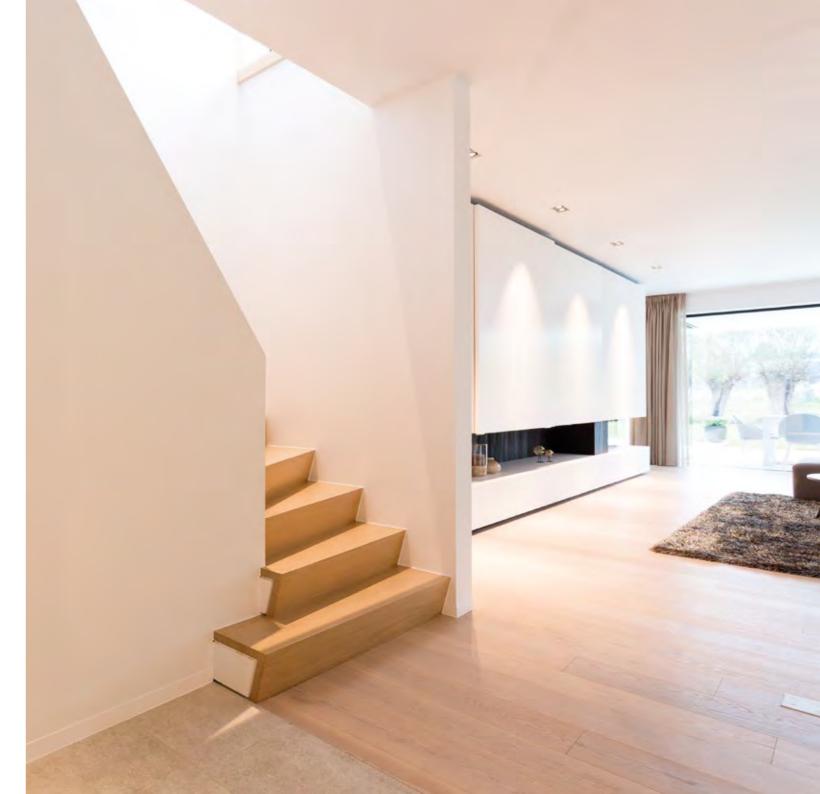

### MATISSE

COLLECTION: Matisse COLOUR: Pure

Tip from Peter

In this apartment wood was also used on the wall .This gives a warm feel to the home. Note that when you opt for this both parquet floors must be the same. If this is not the case the room can soon appear quite cluttered.