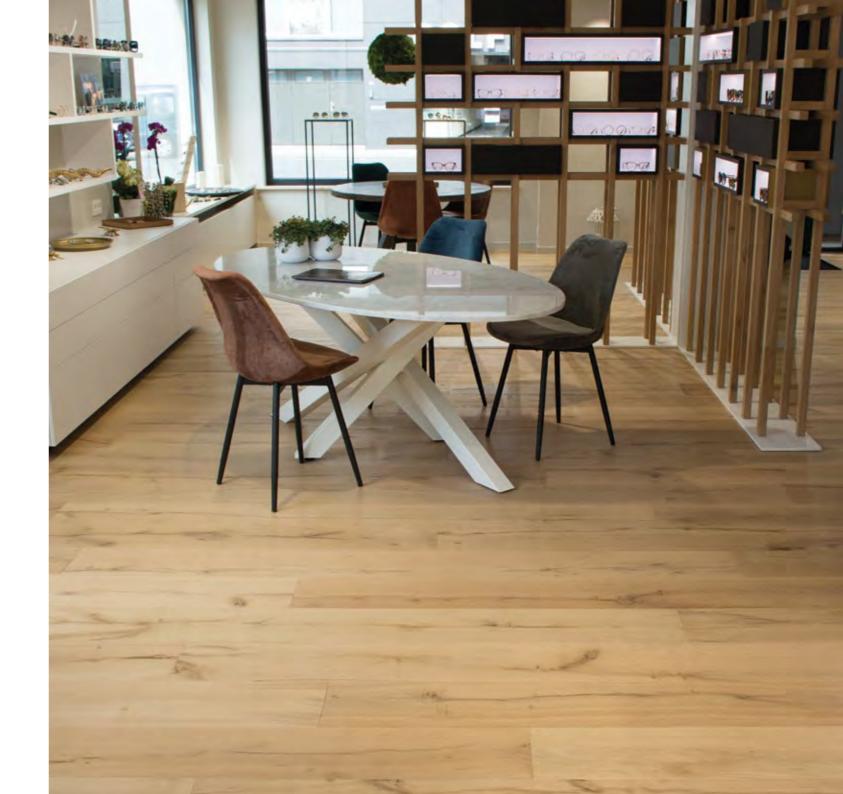

### Tip from Isabel

Courchevel Villa! What a nice floor! A clean-lined plank with few knots, made of the best wood! The use of extra wide planks gives grandeur and cache to any home!

#### COLLECTION: Courchevel COLOUR: Villa

LOCATION: Zwevegem, Belgium