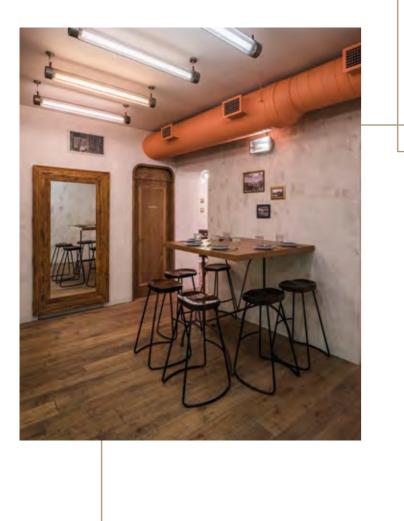

COLOUR: Old Church ARCHITECT: Thomas Nachtergaele LOCATION: Kaffee Renée, Belgium

Tip from Eliza

Kaffee Renée in Kortrijk is a cosy coffee bar. Here one particularly wanted to create warmth by working with different woods. The rustic Farm collection gives the new business buckets of authenticity!