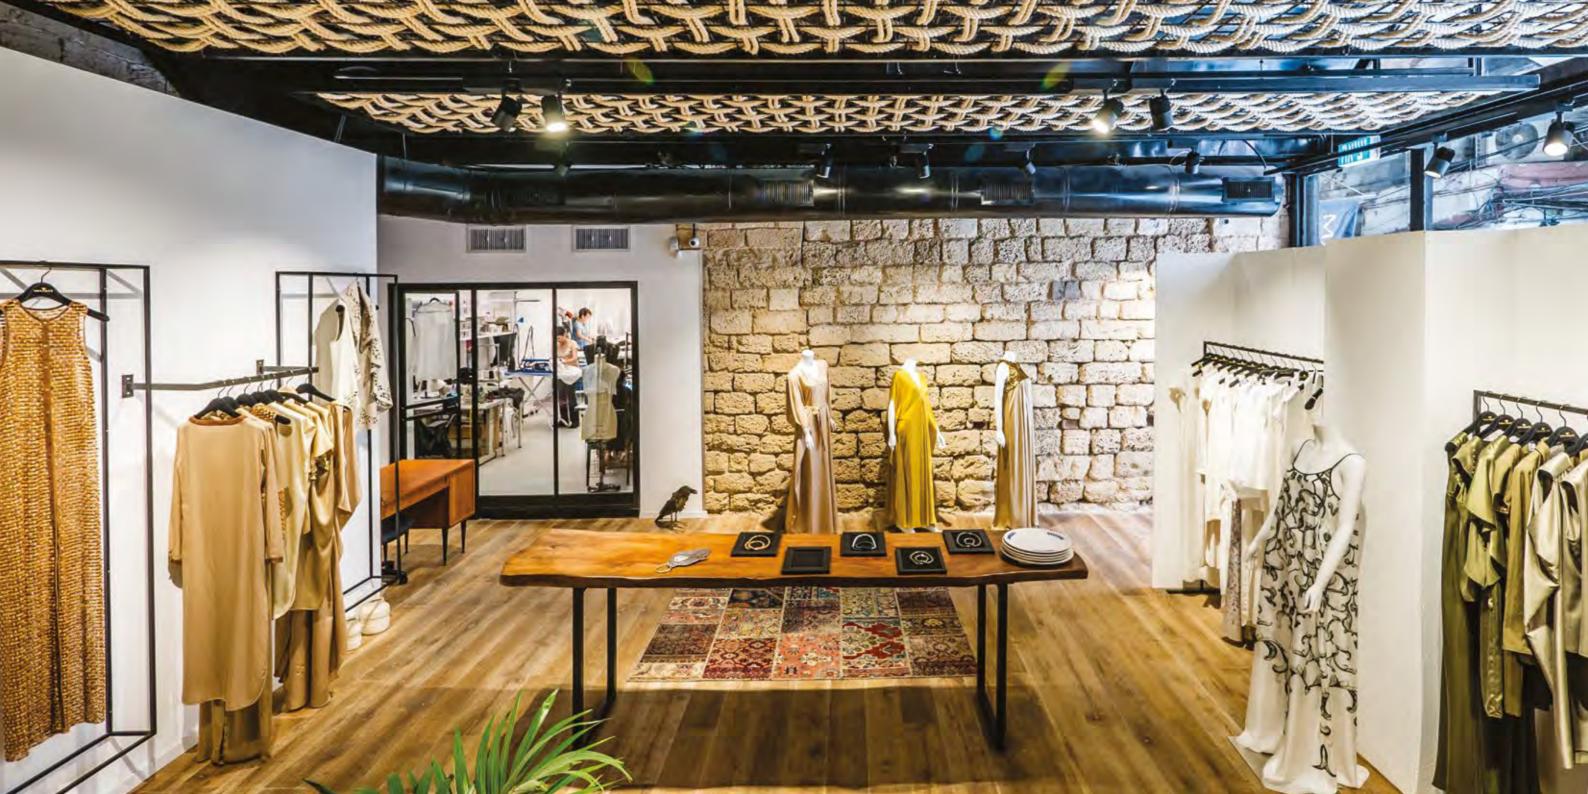

#### COLLECTION: Farm COLOUR: Antique LOCATION: Maskit, Israel

You can find this jewel in the capital city of Israel, a charming clothing store with the Farm Antique. This rustic parquet floor fully comes into its own between the luxurious Maskit attire.