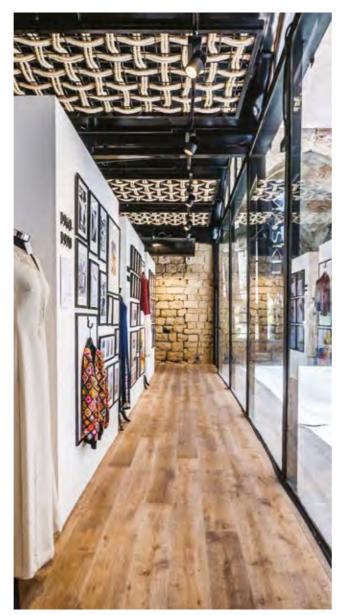

#### COLLECTION: Farm COLOUR: Antique LOCATION: Maskit, Israel

You can find this jewel in the capital city of Israel, a charming clothing store with the Farm Antique. This rustic parquet floor fully comes into its own between the luxurious Maskit attire.