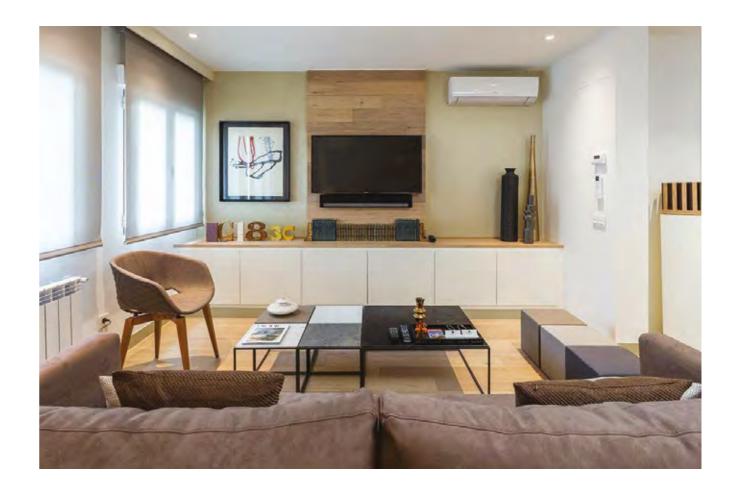

### MATISSE

COLLECTION: Matisse COLOUR: Pure

Tip from Peter

In this apartment wood was also used on the wall .This gives a warm feel to the home. Note that when you opt for this both parquet floors must be the same. If this is not the case the room can soon appear quite cluttered.