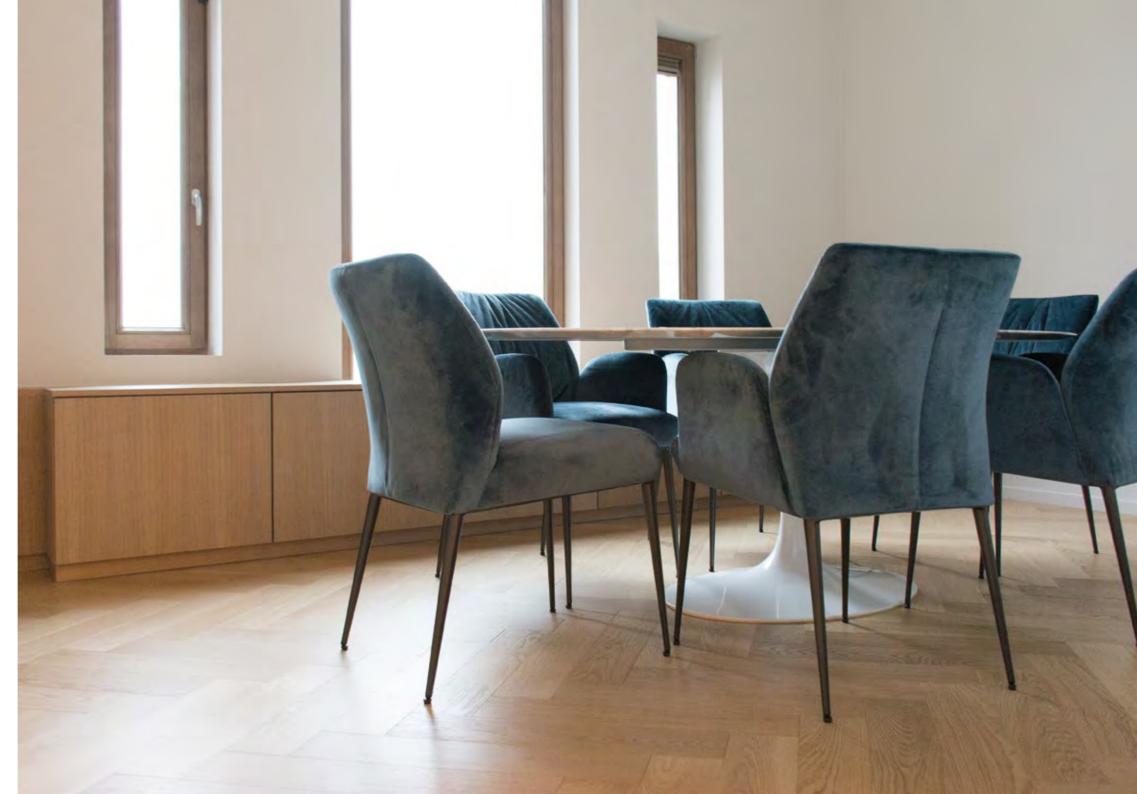

signer







### Tip from Isabel

Courchevel Villa! What a nice floor! A clean-lined plank with few knots, made of the best wood! The use of extra wide planks gives grandeur and cache to any home!





#### COLLECTION: Courchevel COLOUR: Villa

LOCATION: Zwevegem, Belgium















#### COLLECTION: Oslo COLOUR: Mont Blanc

LOCATION: Madrid, Spain





COLLECTION: Oslo COLOUR: Paris Brown LOCATION: Colombia







# STOCKHOLM

COLLECTION: Stockholm COLOUR: Cotton White





### MATISSE

COLLECTION: Matisse COLOUR: Pure















Tip from Peter

In this apartment wood was also used on the wall .This gives a warm feel to the home. Note that when you opt for this both parquet floors must be the same. If this is not the case the room can soon appear quite cluttered.

### SORRENTO









COLLECTION: Sorrento COLOUR: Villa LOCATION: Maison D'Longueville









COLLECTION: Farm COLOUR: Traditions LOCATION: The Netherlands













Tip from Eliza

Love the warm and soft interior from this house in Colombia. Great job!



#### COLLECTION: Farm COLOUR: Pure LOCATION: Colombia











COLLECTION: Farm COLOUR: Pure LOCATION: The Netherlands









# FARM

#### COLLECTION: Farm COLOUR: Traditions

LOCATION: Koevert, Belgium INTERIOR: Glorieux interiors









COLLECTION: Farm COLOUR: Antique LOCATION: The Netherlands











COLLECTION: Farm COLOUR: Traditions LOCATION: Maneje Ponzano, Spain





COLOUR: Old Church ARCHITECT: Thomas Nachtergaele LOCATION: Kaffee Renée, Belgium









Tip from Eliza

Kaffee Renée in Kortrijk is a cosy coffee bar. Here one pa