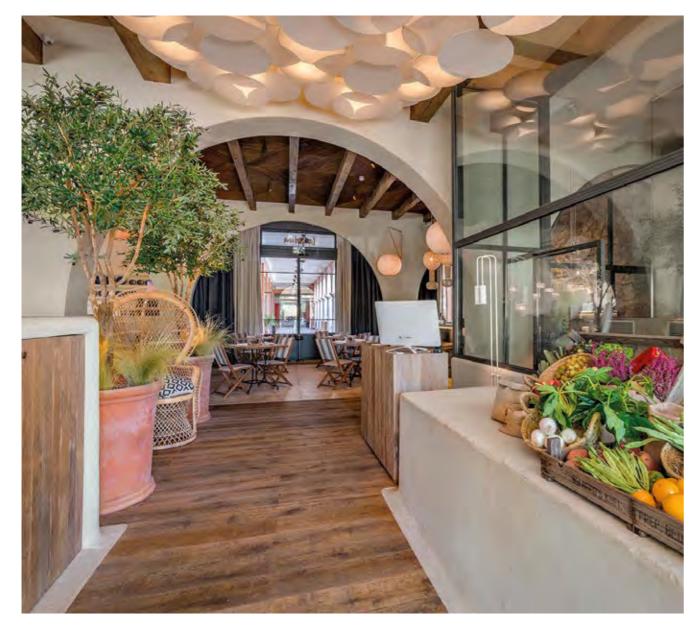

# FARM

#### COLLECTION: Farm COLOUR: Traditions

LOCATION: Koevert, Belgium INTERIOR: Glorieux interiors

COLLECTION: Farm COLOUR: Antique LOCATION: The Netherlands

COLLECTION: Farm COLOUR: Traditions LOCATION: Maneje Ponzano, Spain

COLOUR: Old Church ARCHITECT: Thomas Nachtergaele LOCATION: Kaffee Renée, Belgium

Tip from Eliza

Kaffee Renée in Kortrijk is a cosy coffee bar. Here one particularly wanted to create warmth by working with different woods. The rustic Farm collection gives the new business buckets of authenticity!