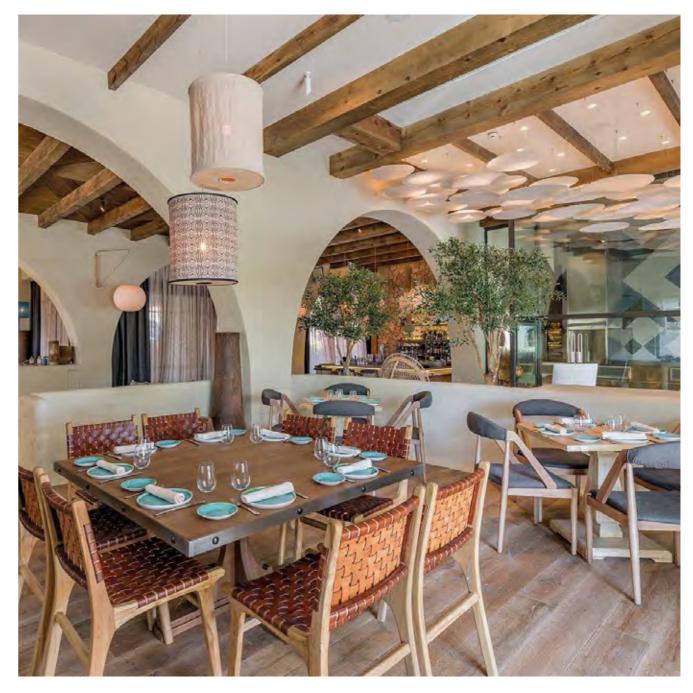

### Tip from Isabel

Courchevel Villa! What a nice floor! A clean-lined plank with few knots, made of the best wood! The use of extra wide planks gives grandeur and cache to any home!

#### COLLECTION: Courchevel COLOUR: Villa

LOCATION: Zwevegem, Belgium